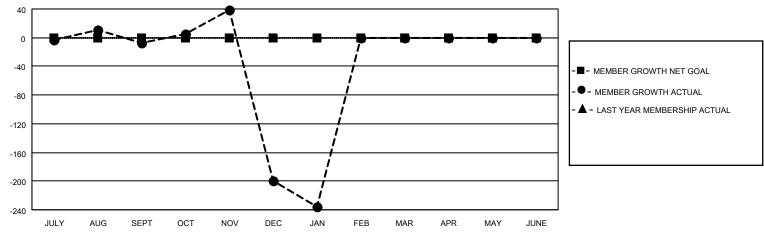

## GOALS AND ACTUAL MEMBERS CUMULATIVE

| DROPPED CLUBS: 9 |     | 61 CLUBS OF 198 ADDED 1 OR<br>MORE NEW MEMBERS | GENDER DISTRIBUTION                   |                                  |  |
|------------------|-----|------------------------------------------------|---------------------------------------|----------------------------------|--|
|                  |     | WORE NEW WEINBERG                              | MALE<br>FEMALE                        | 3,180 (72.92%)<br>1,180 (27.06%) |  |
| DROPPED MEMBERS  |     |                                                | NON BINARY<br>PREFER NOT TO ANSWER    | 0 (0.00%)<br>1 (0.02%)           |  |
| DECEASED         | 2   |                                                | THE ENTITY TO ANOWER                  | 1 (0.0270)                       |  |
| CLUB CANCELLED   | 146 | CLICK HERE FOR CUMULATIVE                      | TOTAL FAMILY UNIT MEMBERS 3,847       |                                  |  |
| OTHER            | 409 | MEMBERSHIP DATA                                |                                       |                                  |  |
| TOTAL            | 557 |                                                | FAMILY MEMBERS PAYING HALF DUES 2,633 |                                  |  |
|                  |     |                                                |                                       |                                  |  |

## MONTHLY MEMBERSHIP PROGRESS REPORT

LOCATION NEPAL District 325 R Results as of: 1/31/2023

| Clubs RESULTS FOR 2022-2023 |   |   |   | Members RESULTS FOR 2022-2023 |   |     |     |
|-----------------------------|---|---|---|-------------------------------|---|-----|-----|
|                             |   |   |   |                               |   |     |     |
| JULY/AUG/SEPT               | 0 | 3 | 1 | JULY/AUG/SEPT                 | 0 | 185 | 168 |
| OCT/NOV/DEC                 | 0 | 5 | 6 | OCT/NOV/DEC                   | 0 | 149 | 335 |
| JAN/FEB/MAR                 | 0 | 0 | 2 | JAN/FEB/MAR                   | 0 | 19  | 55  |
| APR/MAY/JUNE                | 0 | 0 | 0 | APR/MAY/JUNE                  | 0 | 0   | 0   |