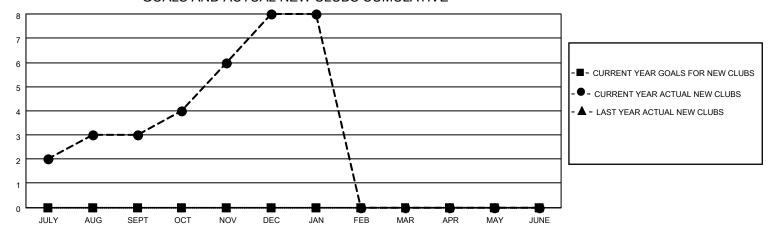

## GOALS AND ACTUAL NEW CLUBS CUMULATIVE

## MONTHLY MEMBERSHIP PROGRESS REPORT

LOCATION NEPAL District 325 R Results as of: 1/31/2023

| Clubs RESULTS FOR 2022-2023 |   |   |   | Members RESULTS FOR 2022-2023 |   |     |     |
|-----------------------------|---|---|---|-------------------------------|---|-----|-----|
|                             |   |   |   |                               |   |     |     |
| JULY/AUG/SEPT               | 0 | 3 | 1 | JULY/AUG/SEPT                 | 0 | 185 | 168 |
| OCT/NOV/DEC                 | 0 | 5 | 6 | OCT/NOV/DEC                   | 0 | 149 | 335 |
| JAN/FEB/MAR                 | 0 | 0 | 2 | JAN/FEB/MAR                   | 0 | 19  | 55  |
| APR/MAY/JUNE                | 0 | 0 | 0 | APR/MAY/JUNE                  | 0 | 0   | 0   |